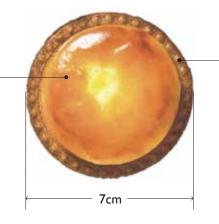

#### Product

#### Original cream cheese

The fluffy-textured mousse, made with our original cream cheese, has the perfect balance of creaminess and tartness, with hint of saltiness spreading out in mouth.

#### Double baked

The secrets of our crispy tart crust are the original blend flour and "double-bake" baking method. Crusts are pre-baked before adding the cheese mousse filling to give it a crispier texture.