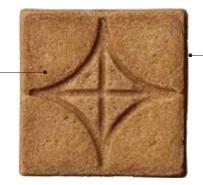

### Product

Japanese "Hasami-yaki" confectionery method

Baking the cookies in the "Hasami-yaki" method not only removes excessive oil, but also achieves the perfect balance in texture and flavor.

—— 4.5cm —