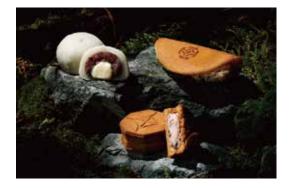

# **八** by PRESS BUTTER SAND

PRESS BUTTER SAND is a well-known and much-loved brand of Western-style confectioneries in Japan.

HACHI by PRESS BUTTER SAND is a newly-created companion brand specializing in Japanese sweets with Japanese ingredients. The unique Japanese confectioneries created by HACHI will feature seasonal themes, traditional methods, and unmatched elegance. And of course, exquisite taste.