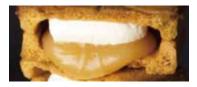

#### The two-layered characteristic

A layer of rich buttercream and a layer of smooth butter caramel are sandwiched between two pieces of crispy cookies. The original flavor of our Hokkaido butter spreads throughout the confection and imparts a uniquely delicious taste.