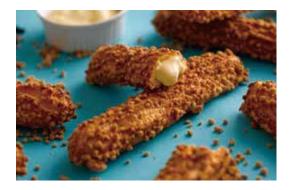

CROQUANT CHOU ZAKUZAKU

CROQUANT CHOU ZAKUZAKU is a dessert inspired by French pastries, the croquant and the cream puff. This dessert features a puff pastry with the crunchy texture of an almond crisp and has a thin, long shape that make it easy to eat on the go. To maximize the texture sensation, these desserts are offered via a shop structure that allows in-store baking and filling.