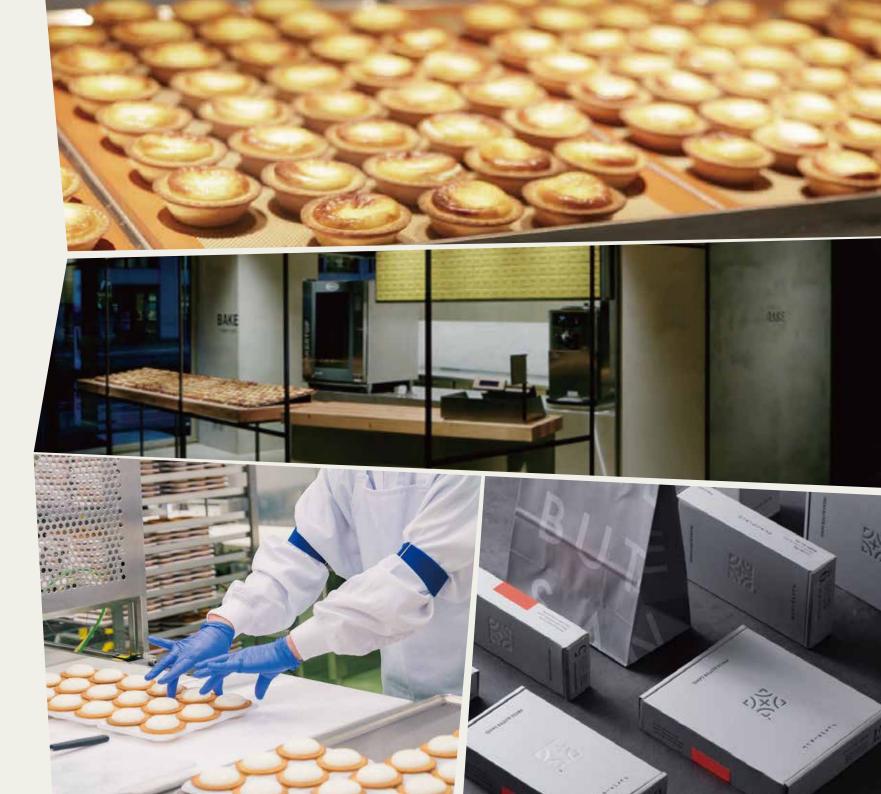

#### Original cream cheese

The fluffy-textured mousse, made with our original cream cheese, has the perfect balance of creaminess and tartness, with hint of saltiness spreading out in mouth.

#### Double baked

The secrets of our crispy tart crust are the original blend flour and "double-bake" baking method. Crusts are pre-baked before adding the cheese mousse filling to give it a crispier texture.